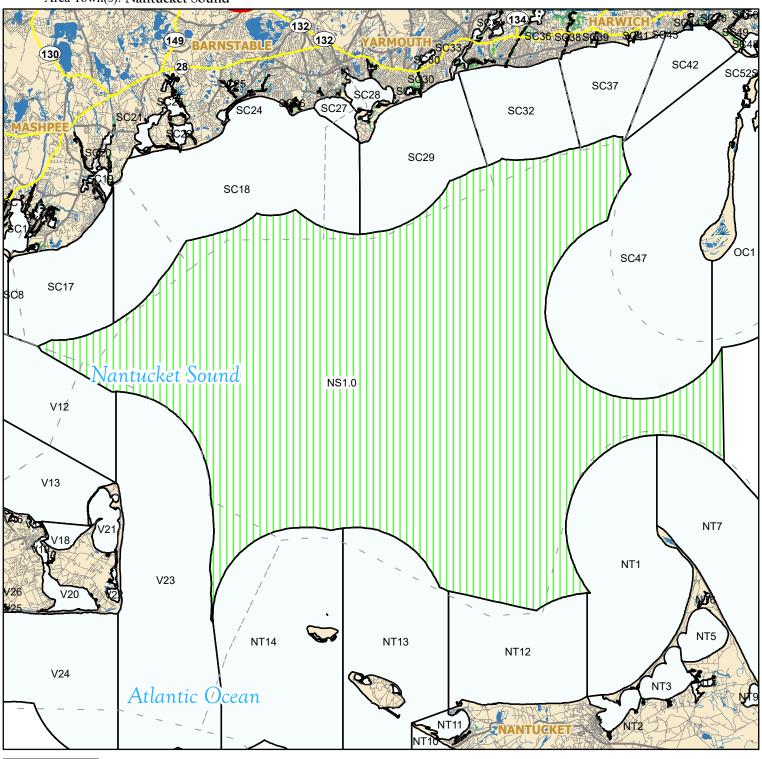

## MarineFisheries Massachusetts **Division of Marine Fisheries** SHELLFISH SANITATION AND MANAGEMENT

Growing Area Code: NS1

Area Name: NANTUCKET SOUND Area Town(s): Nantucket Sound

## **Shellfish Area Classification** Conditionally Restricted Approved Conditionally Approved Prohibited Restricted Produced: 1/17/2024

This map depicts the MarineFisheries' sanitary classification of shellfish growing waters in accordance with the National Shellfish Sanitation Program. It does not indicate the current status, either "open" or "closed" to harvesting due to shellfish management or public health reasons. Always confirm the status with local authorities and/or MarineFisheries. Information on this map may be out-dated or otherwise incorrect, and should not be relied upon for legal purposes.