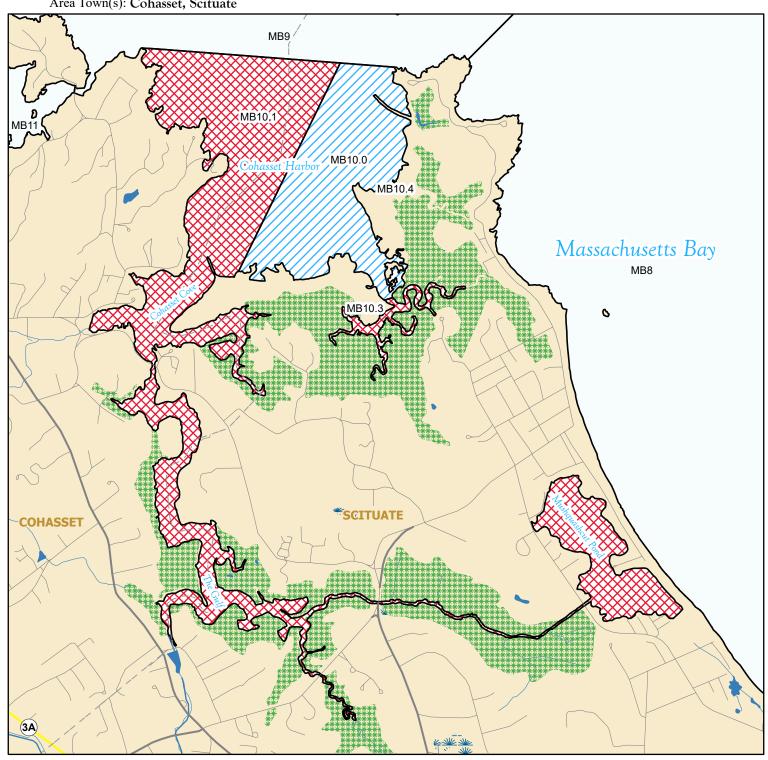

## **Division of Marine Fisheries**

SHELLFISH SANITATION AND MANAGEMENT

Growing Area Code: MB10

Area Name: COHASSET HARBOR Area Town(s): Cohasset, Scituate

This map depicts the MarineFisheries' sanitary classification of shellfish growing waters in accordance with the National Shellfish Sanitation Program. It does not indicate the current status, either "open" or "closed" to harvesting due to shellfish management or public health reasons. Always confirm the status with local authorities and/or MarineFisheries. Information on this map may be out-dated or otherwise incorrect, and should not be relied upon for legal purposes.