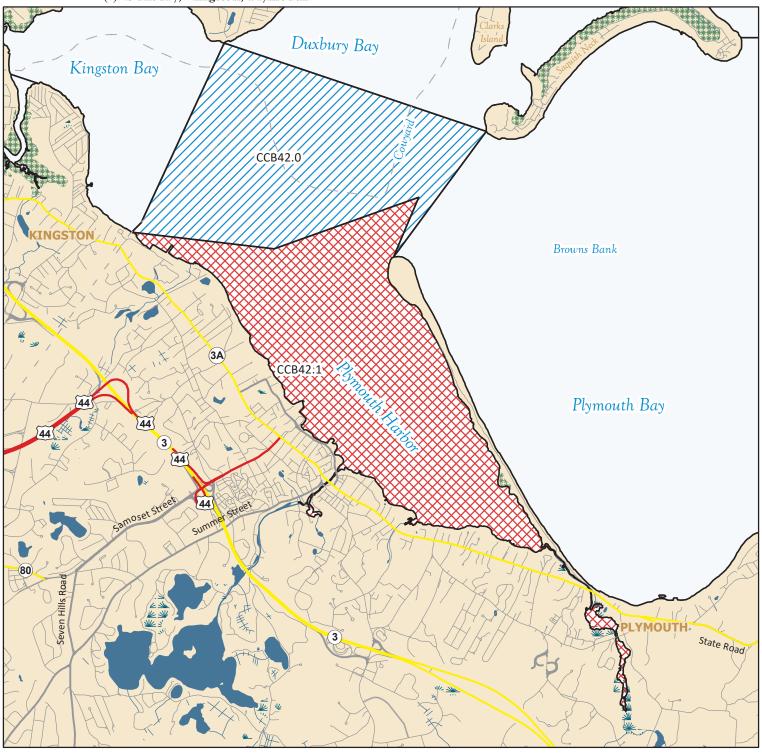

## MarineFisheries Massachusetts **Division of Marine Fisheries**

SHELLFISH SANITATION AND MANAGEMENT

Growing Area Code: CCB42

Area Name: PLYMOUTH HARBOR Area Town(s): Duxbury, Kingston, Plymouth

This map depicts the MarineFisheries' sanitary classification of shellfish growing waters in accordance with the National Shellfish Sanitation Program. It does not indicate the current status, either "open" or "closed" to harvesting due to shellfish management or public health reasons. Always confirm the status with local authorities and/or MarineFisheries. Information on this map may be out-dated or otherwise incorrect, and should not be relied upon for legal purposes.