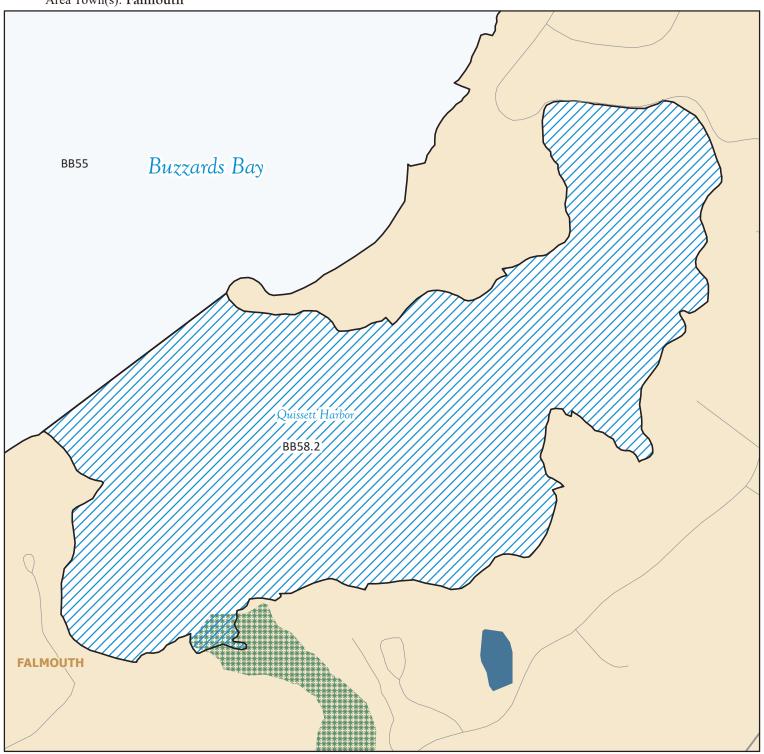

## MarineFisheries Massachusetts **Division of Marine Fisheries**

SHELLFISH SANITATION AND MANAGEMENT

Growing Area Code: BB58

Area Name: QUISSETT HARBOR

Area Town(s): Falmouth

This map depicts the MarineFisheries' sanitary classification of shellfish growing waters in accordance with the National Shellfish Sanitation Program. It does not indicate the current status, either "open" or "closed" to harvesting due to shellfish management or public health reasons. Always confirm the status with local authorities and/or MarineFisheries. Information on this map may be out-dated or otherwise incorrect, and should not be relied upon for legal purposes.